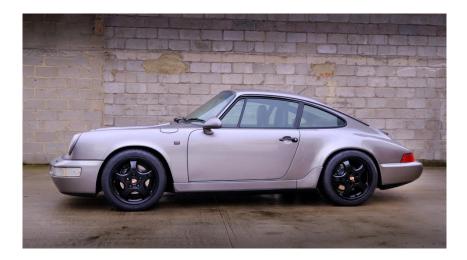

## **PORSCHE 911 (964)**

Carrera 2 Coupé

Modelyear: 1990

Origin: Belgian

Engine: 3.61, 250bhp

Gearbox: 6-Speed Manual

1st Registration: 28/02/1990

Mileage: 193.000 km now 0 km

One of the rare Rear-wheel driven Coupés with sunroof, Air-conditioning and stunning RS-look.

Exterior color: Schiefer Grau, Interior: Full leather seats Black

Factory fitted options: Limited slip diff, Cruise Control, Sun roof, Air-conditioning, Soft-look leather seats.